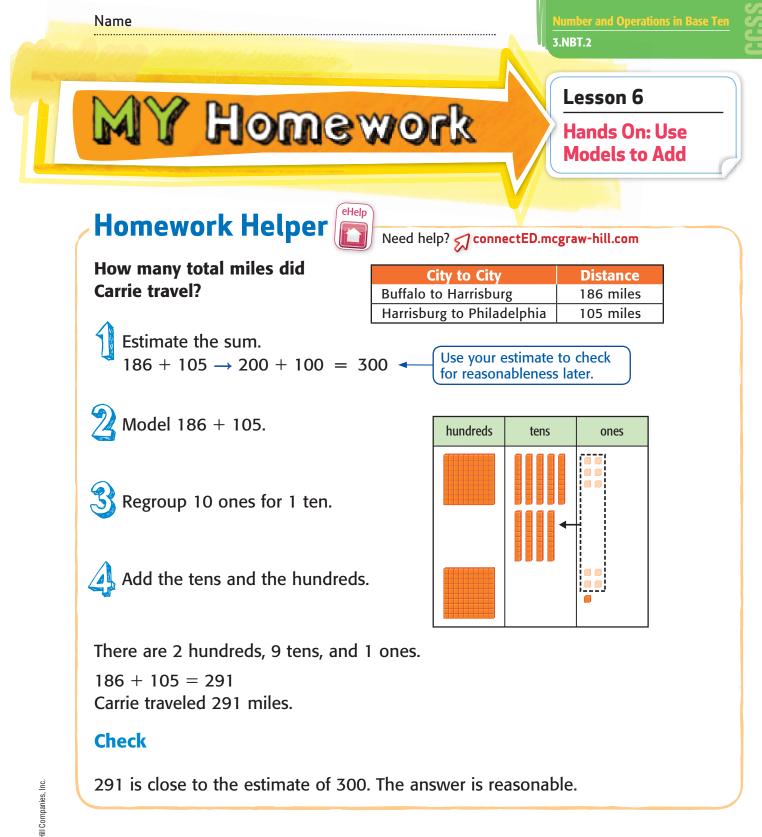

## Practice

**1.** Draw place-value blocks to show the sum.

272 + 119 = \_\_\_\_\_

Draw place-value blocks to show the sum.

**2.** 632 + 354 = \_\_\_\_\_

**3.** 216 + 775 = \_\_\_\_\_



- 4. **PRACTICE** Model Math Luisa has 183 pennies. Her dad gives her 128 more. Write a number sentence to show how many pennies Luisa has now.
- **5.** Jonah has read 265 pages. He has 147 more to read. How many pages will he read in all?

## Vocabulary Check

Choose the correct word to complete each sentence. reasonable regroup sum
6. \_\_\_\_\_\_ means to rename a number using place value.
7. The answer to an addition sentence is called the \_\_\_\_\_.
8. Estimate the exact answer before solving the problem to see if your answer is \_\_\_\_\_\_.