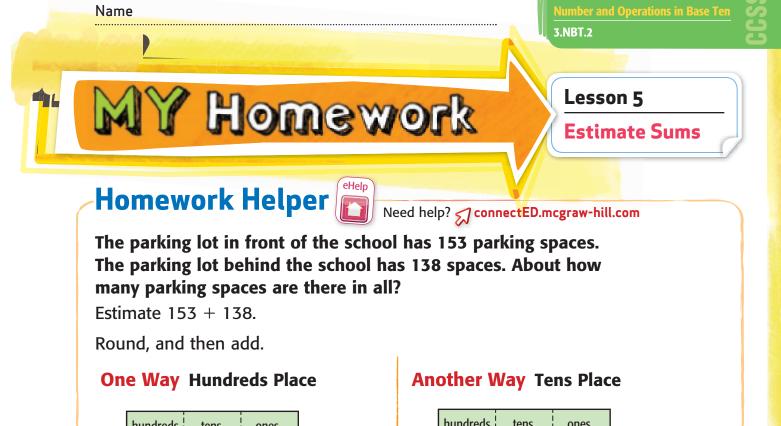

To the nearest hundred, the parking lot has about 300 parking spaces.

Both estimates are reasonable.

To the nearest ten, the parking lot has about 290 parking spaces.