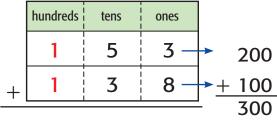

To the nearest hundred, the parking lot has about 300 parking spaces.

Both estimates are reasonable.

To the nearest ten, the parking lot has about 290 parking spaces.