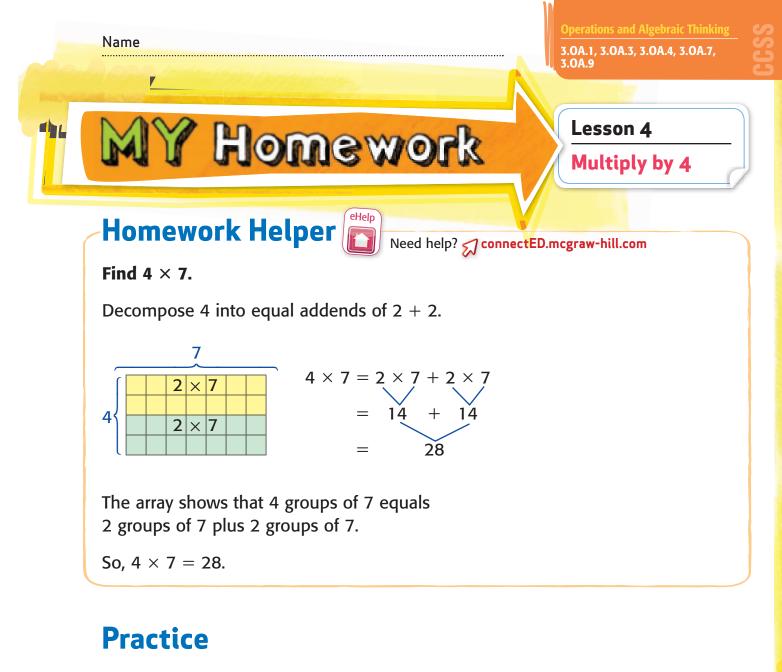

Double a known fact to find the product. Label the array and complete the number sentences.

Copyright © The McGraw-Hill Companies, Inc.

Double a known fact to find each product. Draw and label an array.